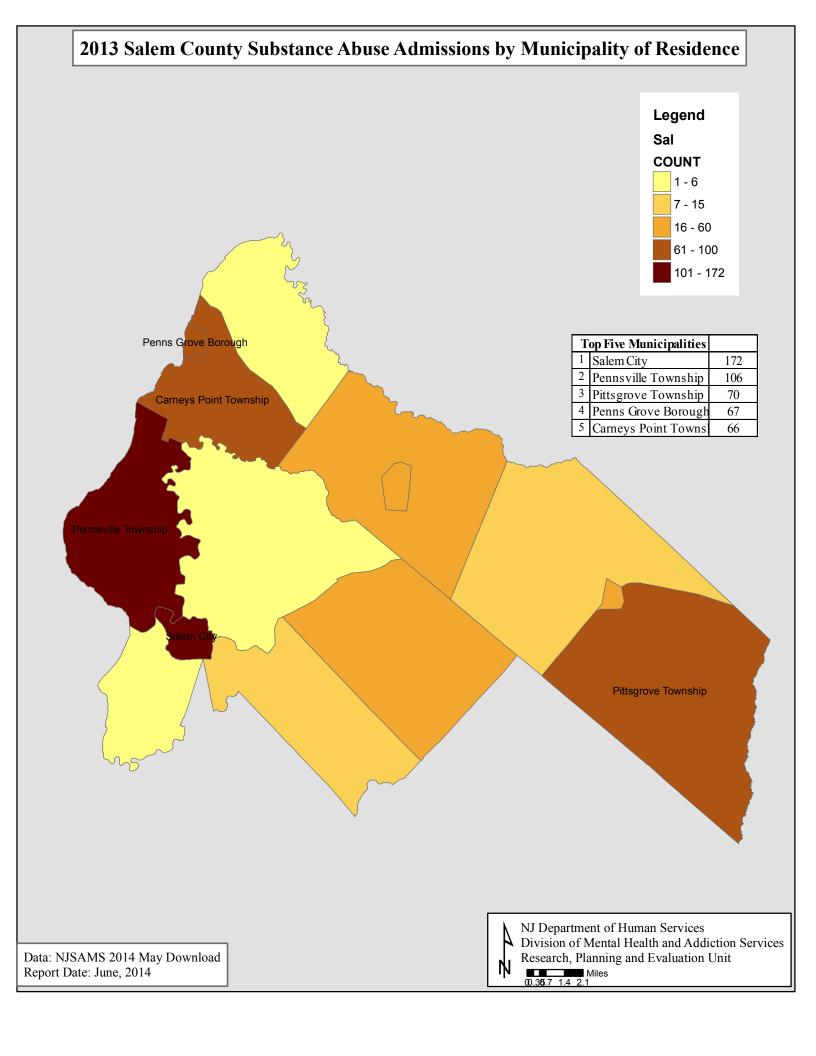

### Substance Abuse Admissions by Municipality of Residence and Primary Drug 2013 NJ Resident Admissions

|                      |         |      |                   | 2 1 10 |     |        | arv Dr |                  |     |               |             |     | Total |     |  |
|----------------------|---------|------|-------------------|--------|-----|--------|--------|------------------|-----|---------------|-------------|-----|-------|-----|--|
| Salem County         | Alcohol |      | Cocaine/<br>Crack |        | He  | Heroin |        | Other<br>Opiates |     | uana/<br>hish | Other Drugs |     |       |     |  |
|                      | N       | %    | N                 | %      | N   | %      | N      | %                | N   | %             | N           | %   | N     | %   |  |
| Alloway Twp          | 4       | 15.4 |                   |        | 12  | 46.2   | 3      | 11.5             | 7   | 26.9          |             |     | 26    | 100 |  |
| Carneys Point Twp    | 18      | 27.3 | 8                 | 12.1   | 13  | 19.7   | 12     | 18.2             | 10  | 15.2          | 5           | 7.6 | 66    | 100 |  |
| Elmer Boro           | 7       | 21.2 | 1                 | 3.0    | 21  | 63.6   | 2      | 6.1              | 2   | 6.1           |             |     | 33    | 100 |  |
| Elsinboro Twp        |         |      | 2                 | 100    |     |        |        |                  |     |               |             |     | 2     | 100 |  |
| Mannington Twp       |         |      |                   |        |     |        |        |                  | 1   | 100           |             |     | 1     | 100 |  |
| Oldmans Twp          | 3       | 50.0 |                   |        | 2   | 33.3   |        |                  | 1   | 16.7          |             |     | 6     | 100 |  |
| Penns Grove Boro     | 18      | 26.9 | 8                 | 11.9   | 12  | 17.9   | 5      | 7.5              | 23  | 34.3          | 1           | 1.5 | 67    | 100 |  |
| Pennsville Twp       | 22      | 20.8 | 7                 | 6.6    | 34  | 32.1   | 22     | 20.8             | 19  | 17.9          | 2           | 1.9 | 106   | 100 |  |
| Pilesgrove Twp       | 11      | 44.0 | 3                 | 12.0   | 6   | 24.0   | 2      | 8.0              | 3   | 12.0          |             |     | 25    | 100 |  |
| Pittsgrove Twp       | 24      | 34.3 | 3                 | 4.3    | 25  | 35.7   | 8      | 11.4             | 10  | 14.3          |             |     | 70    | 100 |  |
| Quinton Twp          | 4       | 26.7 |                   |        | 3   | 20.0   | 4      | 26.7             | 4   | 26.7          |             |     | 15    | 100 |  |
| Salem City           | 46      | 26.7 | 21                | 12.2   | 21  | 12.2   | 19     | 11.0             | 51  | 29.7          | 14          | 8.1 | 172   | 100 |  |
| Upper Pittsgrove Twp | 5       | 45.5 |                   |        |     |        | 2      | 18.2             | 3   | 27.3          | 1           | 9.1 | 11    | 100 |  |
| Woodstown Boro       | 13      | 30.2 | 2                 | 4.7    | 12  | 27.9   | 12     | 27.9             | 3   | 7.0           | 1           | 2.3 | 43    | 100 |  |
| Unknown              | 7       | 10.9 | 4                 | 6.3    | 29  | 45.3   | 16     | 25.0             | 6   | 9.4           | 2           | 3.1 | 64    | 100 |  |
| Total                | 182     | 25.7 | 59                | 8.3    | 190 | 26.9   | 107    | 15.1             | 143 | 20.2          | 26          | 3.7 | 707   | 100 |  |